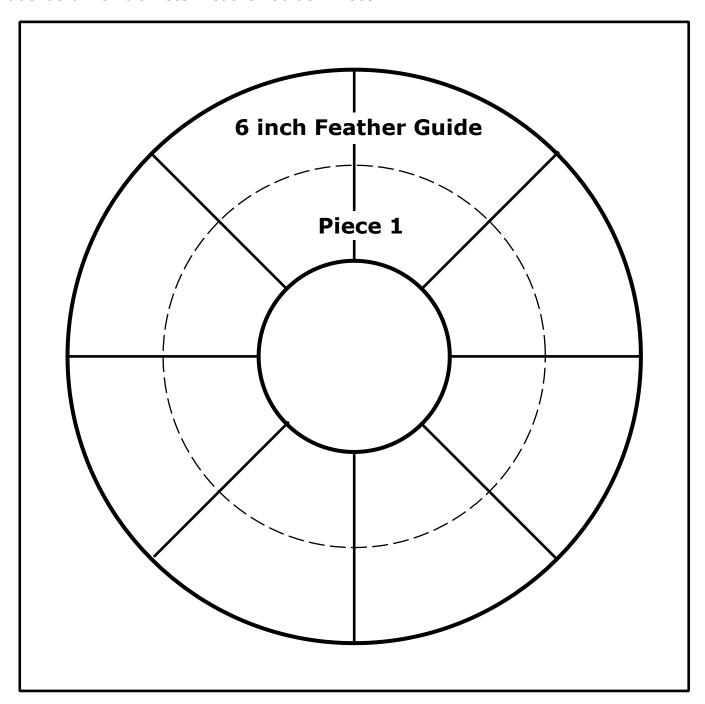

## Feather Sampler Quilt 6 inch diameter Feather Guide Piece 1

## Note: Outside squares MUST measure 7 inches square.

If the outside square does **NOT** measure **7 inches**, adjust your printing controls or "print scale".

The diameter of the outer circle is 6 inches.

Instructions - Print **1 copy** of this sheet. Place this pattern piece under a piece of translucent piecing plastic and transfer all markings.

Cut the pattern out of the piecing plastic.

Label as 6 inch diameter Feather Guide - Piece 1