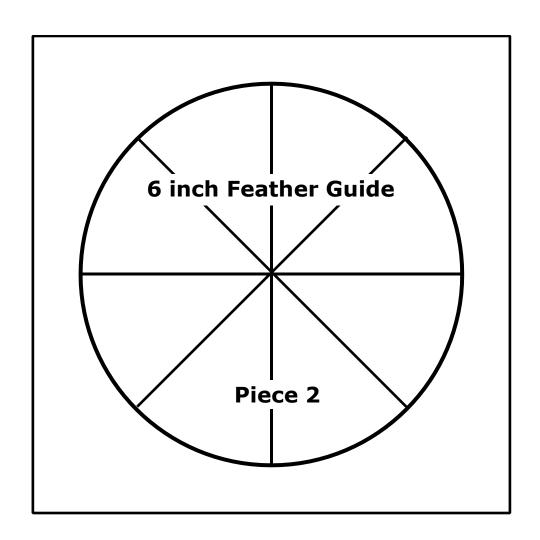

## Feather Sampler Quilt 6 inch diameter Feather Guide Piece 2

## Note: Outside squares MUST measure 5 inches square.

If the outside square does **NOT** measure **5 inches**, adjust your printing controls or "print scale".

The diameter of this circle is 4 inches.

Instructions - Print **1 copy** of this sheet. Place this pattern piece under a piece of translucent piecing plastic and transfer all markings.

Cut the pattern out of the piecing plastic.

Label as 6 inch diameter Feather Guide - Piece 2