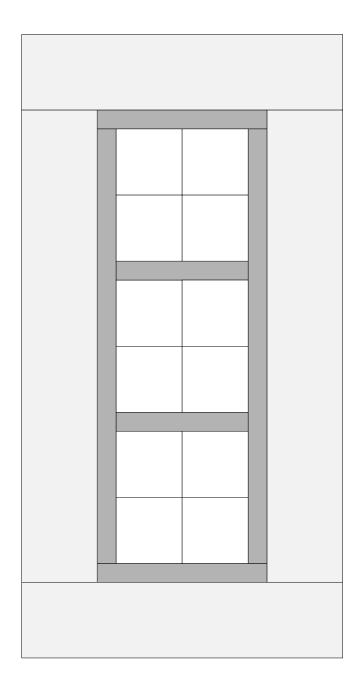

### **Add the Sashing**

Take the  $2-1/2 \times 14$  inch sashing fabric and lay out as shown below. Stitch to the blocks and press towards the sashing.

## Feather Sampler Table Runner

Add the remaining **2-1/2 inch sashing fabric** strips to your project in your usual way. Press as desired.

Then add the **8 inch Outer Border fabric** strips to your table runner in your usual way. Press as desired.

Your table runner is now ready for quilting!

Blocks with Sashing

Blocks with Sashing and Outer Border