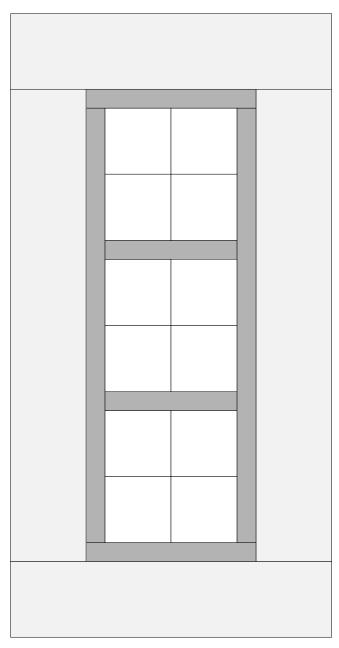

## Feather Sampler Table Runner

Add the remaining **2-1/2 inch sashing fabric** strips to your project in your usual way. Press as desired.

Then add the **8 inch Outer Border fabric** strips to your table runner in your usual way. Press as desired.

Your table runner is now ready for quilting!

Blocks with Sashing

Blocks with Sashing and Outer Border