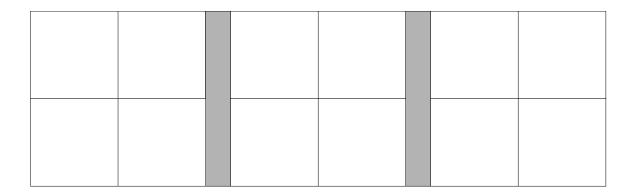

#### **BLOCK CONSTRUCTION** - Make 3

Take 4 of the 7-1/4 inch squares, lay them out as shown below left and stitch, right sides together, to form a square. Press as desired.

This block should measure 14 inches square, which includes seam allowances.

Make 3 blocks.

Make 3 blocks