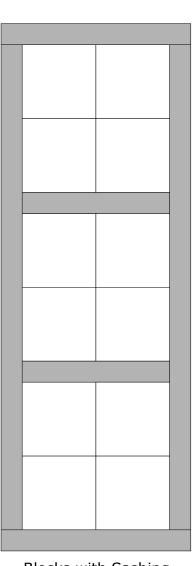

### **Add the Sashing**

Take the  $2-1/2 \times 14$  inch sashing fabric and lay out as shown below. Stitch to the blocks and press towards the sashing.

Your table runner is now ready for quilting!

Blocks with Sashing

Blocks with Sashing and Outer Border