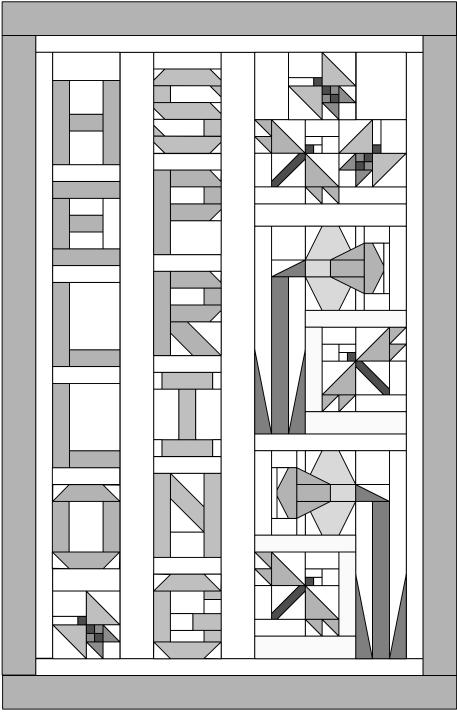

## Hello Spring Wall Quilt Supply List

Vertical Version Approximate finished size 41 x 63 inches

Designed by Cindy Roth

## Hello Spring Wall Quilt Vertical Version Approximate finished size 41 x 63 inches

|                                                   | Amount                 |
|---------------------------------------------------|------------------------|
| Background Fabric                                 | 2-3/4 yards            |
| Green Fabric #1 - Hello                           | 1/4 yard               |
| Green Fabric #2 - Spring                          | 1/2 yard               |
| Green Fabric #3 - Daffodil leaf & stem            | Fat Quarter            |
| Butterfly Upper Wing                              | Fat Quarter            |
| Butterfly Lower Wing                              | Fat Quarter            |
| Butterfly / Dragonfly Body                        | Fat Quarter            |
| Dragonfly Wing                                    | Fat Quarter            |
| Yellow #1 Darker - Daffodil Blocks                | Fat Quarter            |
| Yellow #2 Lighter - Daffodil Blocks               | Fat Quarter            |
| Outer Border                                      | 3/4 yard               |
| Backing fabric - 40 inches wide,<br>vertical seam | 4 yards                |
| Backing fabric - 90 or 108 inches wide            | 2 yards                |
| Binding                                           | 2/3 yard               |
| Batting - 1-1/2 yards 90 inch wide or Twi         | n Size pre cut batting |