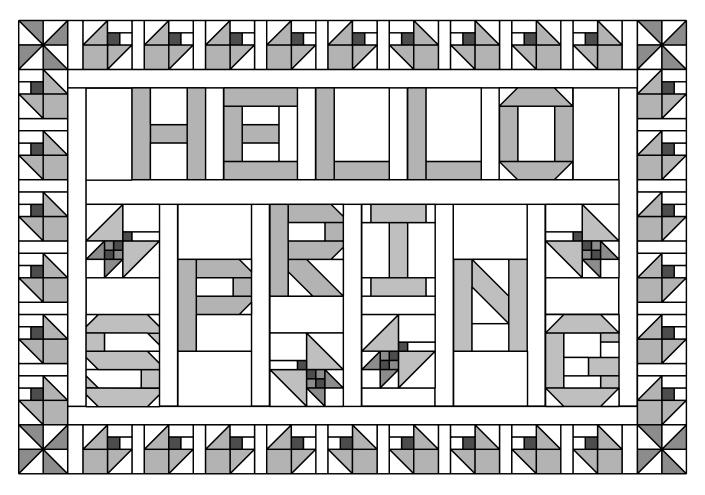

Approximate finished size 54 x 37 inches

Designed by Cindy Roth

## Hello Spring Wall Quilt Horizontal Version Approximate finished size 54 x 37 inches

|                                                   | Amount                                                    |
|---------------------------------------------------|-----------------------------------------------------------|
| Background Fabric                                 | 2 yards                                                   |
| Green Fabric #1 - Hello                           | 1/4 yard                                                  |
| Green Fabric #2 - Spring                          | 1/2 yard                                                  |
| Butterfly Upper Wing                              | Fat Quarter                                               |
| Butterfly Lower Wing                              | Fat Quarter                                               |
| Tulip Border                                      | 1/2 yard OR<br>Several Fat Quarters<br>or assorted scraps |
| Tulip Center                                      | Fat Quarter<br>or scraps                                  |
| Backing fabric - 40 inches wide,<br>vertical seam | 3-1/2 yards                                               |
| Binding                                           | 1/2 yard                                                  |
| Batting - 90 inch wide                            | 1-1/3 yards                                               |