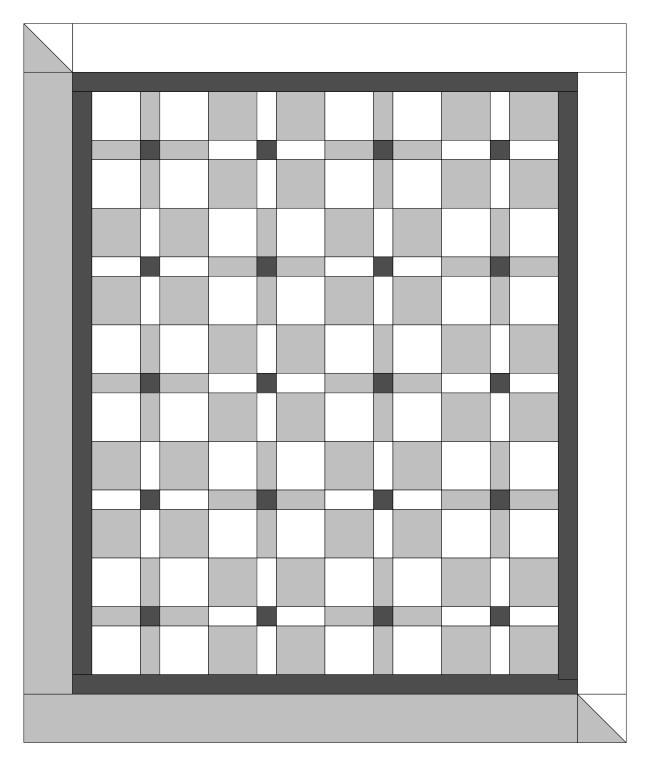

## Uneven Nine Patch Quilt Supply List Lap, Twin, Queen and King Sizes



Designed by Cindy Roth Kent, WA

## Uneven 9 Patch Supply List

| FABRIC NEEDED Amounts are generous                     |                   |                   |                           |                            |
|--------------------------------------------------------|-------------------|-------------------|---------------------------|----------------------------|
| Fabric Needed                                          | Lap Size          | Twin Size         | Queen Size                | King Size                  |
| Approximate Finished<br>Sizes                          | 50 x 62<br>inches | 62 x 74<br>inches | 98 x 110<br>inches        | 110 x 122<br>inches        |
| <b>Light Fabric</b> Includes Outer Border              | 1-1/2 yards       | 2-1/4 yards       | 5 yards